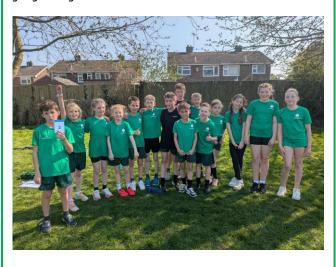

#### Deeping Cluster Cross Country

The Deeping Cluster Cross Country event took place at Tesco Glebe park before the Easter holiday and the children really enjoyed participating. The Y3/4 race involved a lap and a half of the whole area and Y5/6 completed two laps. The children were fantastic and Mr Goff was super proud of how they kept going throughout the race.